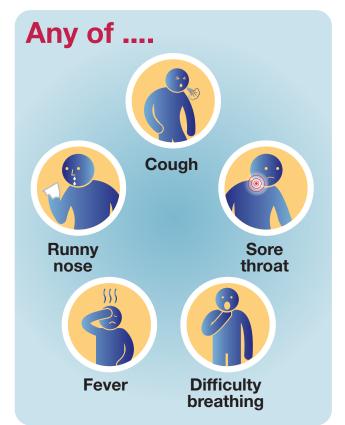

## 一种新型感染在中 国武汉被发现

(新型冠状病毒)

如果您在过去14天内去过中国武汉,并且出现上述 **任何**症状之一,请与医疗保健专业人员联系。

如果您在离开中国 后的14天内出现症 状,请致电NHS111 或您的全科医生, 与医疗保健专业免 员联系以获取免费 建议和治疗,并告 证他们您曾去过武 汉。

## 一种新型感染在中 国武汉被发现

(新型冠状病毒)

如果您在过去14天内去过中国武汉,并且出现上述 **任何**症状之一,请与医疗保健专业人员联系。

如果您在离开中国 后的14天内出现症 状,请致电NHS111 或您的全科医生, 与医疗保健专业人 员联系以获取免费 建议和治疗,并告 诉他们您曾去过武 汉。