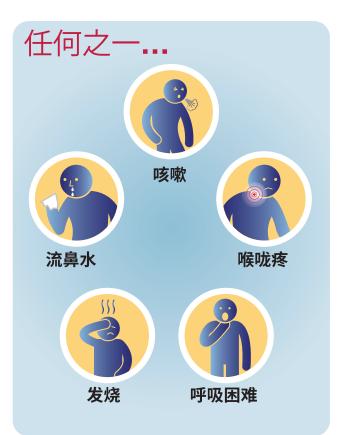

## 一种新型感染在中 国武汉被发现

(新型冠状病毒)

如果您在过去14天内去过中国武汉,并且出现上述 **任何**症状之一,请与医疗保健专业人员联系。

如果您在离开中国 后的14天内出现症 状,请致电NHS111 或您的全科医生, 与医疗保健专业免 员联系以获取免费 建议和治疗,并告 证他们您曾去过武 汉。

## 一种新型感染在中 国武汉被发现

(新型冠状病毒)

如果您在过去14天内去过中国武汉,并且出现上述 **任何**症状之一,请与医疗保健专业人员联系。

如果您在离开中国 后的14天内出现症 状,请致电NHS111 或您的全科医生, 与医疗保健专业人 员联系以获取免费 建议和治疗,并告 诉他们您曾去过武 汉。