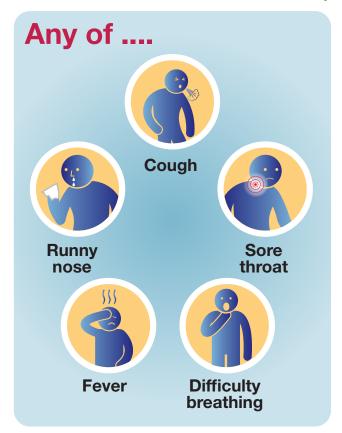

## A new infection has been detected in Wuhan, China

(Novel Coronavirus)

If you have been to Wuhan, China, in the last 14 days and develop **ANY** of these symptoms, contact a healthcare professional

If you develop symptoms within 14 days of leaving China, contact a healthcare professional for free advice and treatment, by calling NHS 111 or your GP, and tell them that you have travelled to Wuhan.